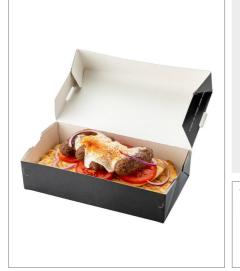

#### Grill Box - Medium

#### Product Details Features • Easy open, grease proof and leak proof Size: 23x16.5x5 cm packaging for grilled, fried and oily meals Pieces/Carton: 325 • Has vents to prevent moisture buildup Cartons/Pallet: 24 • Made of kraft/white paperboard plus PE Pieces/Pallet: 7,800 • Delivered flat with easy open, 6 glued corner Available for custom print from 10,000 pieces • with the cardboard of your choice VPE KPE $\bigcirc$ SC:5386 SC:5641