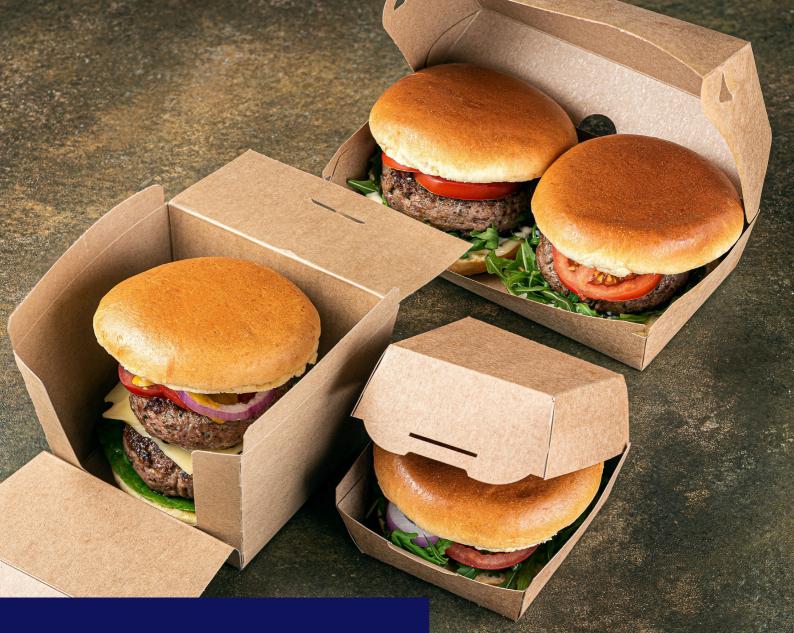

### **Burger Boxes**

A wide range of takeaway boxes for single hamburgers, hamburger portions, small as well as all hamburgers, and hot dogs. They are supplied with two different types of closures, "Easy Lock" and "Safe Lock", which make them easy to handle and deliver.

**Safe Lock:** Offers a more secure closing system. Ideal for both in-store and at-home deliveries.

**Easy Lock:** Closes with one swift movement. Easy to use by customers and staff.

#### Double Burger Box

#### 6COF EKBR 21x12.5x10