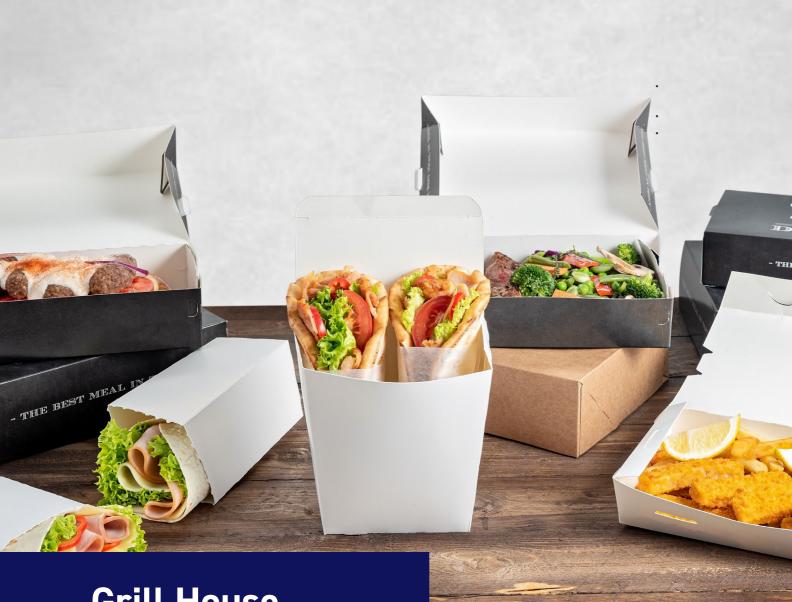

### **Grill House**

Our Grill House range is a complete paper packaging solution for the delivery of grilled and cooked meals. It is designed and manufactured exclusively by our team and is ideal for restaurants and steakhouses.

Easy assembly

Flat delivery

Leakproof

Ventilated

All products are delivered flat to reduce transportation and warehousing costs and open in three, easy steps. This range includes a wide variety of 100% leak proof 6 CLP (corner leak proof) packaging products that fully cover the needs of your business. They are made of polyethylene-coated paperboard, appropriate for direct food contact. Thanks to their polyethylene substrate and unique design they can accommodate all types fatty or oily foods. A wide variety of sizes are available in stock. More than 30 different sizes can be printed with your customer's artwork at a minimum order quantity of 10,000 pieces and are available in two different qualities of paper: