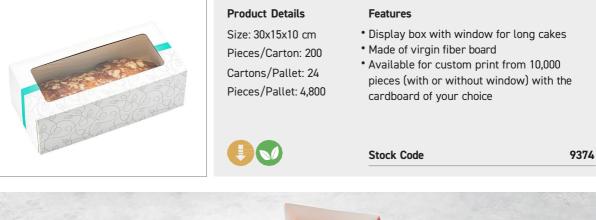

PE

Low MOQ

#### Two-cake box

#### 6COF VIR 14x10x7.5



- Suitable for holding up to six pieces of pastries
- Made of virgin fiber board
- Available for custom print from 7,000 pieces with the cardboard of your choice

12684

6COF VIR 20x20x8

#### Eight-cake box



Size: 20x20x8 cm Pieces/Carton: 200 Cartons/Pallet: 48 Pieces/Pallet: 9,600

**Product Details** 

Pieces/Carton: 250

Cartons/Pallet: 48

Pieces/Pallet: 12,000

#### Features

Stock Code

- Suitable for holding up to eight pieces of pastries
- Made of virgin fiber board
- Available for custom print from 7,000 pieces with the cardboard of your choice

Stock Code

12685

#### Ten-cake box

#### 6C0F VIR 22x22x8



#### Fifteen-cake box

#### 6COF VIR 26x26x8



#### Long cake box with window

#### 6COF VIR W 30x15x10

12686







### **Grill House**

Our Grill House range is a complete paper packaging solution for the delivery of grilled and cooked meals. It is designed and manufactured exclusively by our team and is ideal for restaurants and steakhouses.



Easy assembly





Flat delivery

Leakproof

Ventilated

All products are delivered flat to reduce transportation and warehousing costs and open in three, easy steps. This range includes a wide variety of 100% leak proof 6 CLP (corner leak proof) packaging products that fully cover the needs of your business. They are made of polyethylene-coated paperboard, appropriate for direct food contact. Thanks to their polyethylene substrate and unique design they can accommodate all types fatty or oily foods. A wide variety of sizes are available in stock. More th