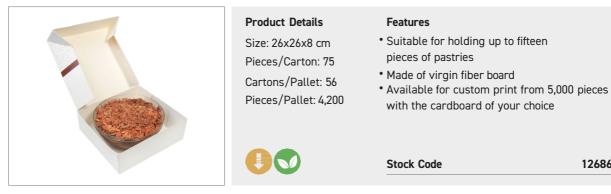

Ecological Kraft Board & Barrier

Virgin Board & PE
Kraft Board & PE

Low MOQ

#### Two-cake box

#### 6COF VIR 14x10x7.5



- Suitable for holding up to six pieces of pastries
- Made of virgin fiber board
- Available for custom print from 7,000 pieces with the cardboard of your choice

12684

6COF VIR 20x20x8

#### Eight-cake box



Size: 20x20x8 cm Pieces/Carton: 200 Cartons/Pallet: 48 Pieces/Pallet: 9,600

**Product Details** 

Pieces/Carton: 250

Cartons/Pallet: 48

Pieces/Pallet: 12,000

#### Features

Stock Code

- Suitable for holding up to eight pieces of pastries
- Made of virgin fiber board
- Available for custom print from 7,000 pieces with the cardboard of your choice

Stock Code

12685

#### Ten-cake box

#### 6C0F VIR 22x22x8



#### Fifteen-cake box

#### 6COF VIR 26x26x8



#### Long cake box with window

#### 6COF VIR W 30x15x10

12686







### **Grill House**

Our Grill House range is a complete paper packaging solution for the delivery of grilled and cooked meals. It is designed and manufactured exclusively by our team and is ideal for restaurants and steakhouses.



Easy assembly





Flat delivery

Leakproof

Ventilated

All products are delivered flat to reduce transportation and warehousing costs and open in three, easy steps. This range includes a wide variety of 100% leak proof 6 CLP (corner leak proof) packaging products that fully cover the needs of your business. They are made of polyethylene-coated paperboard, appropriate for direct food contact. Thanks to their polyethylene substrate and unique design they can accommodate all types fatty or