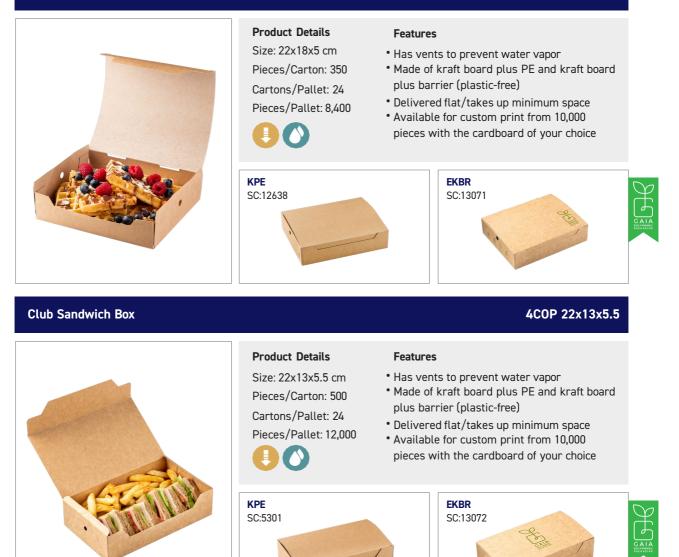

#### Crepe & Waffle Box

#### 4COP 22x18x5

#### Features

• Has vents to prevent water vapor

plus barrier (plastic-free)

• Made of kraft board plus PE and kraft board

• Delivered flat/takes up minimum space

 Available for custom print from 10,000 pieces with the cardboard of your choice