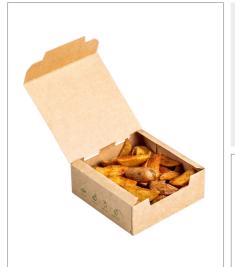

#### **Appetizer Box**

#### 4COP 13x13x5.5

#### Features

• Has vents to prevent water vapor

plus barrier (plastic-free)

• Made of kraft board plus PE and kraft board

• Delivered flat/takes up minimum space

 Available for custom print from 10,000 pieces with the cardboard of your choice

Size: 13x13x5.5 cm Pieces/Carton: 450 Cartons/Pallet: 48 Pieces/Pallet: 21,600

**Product Details** 