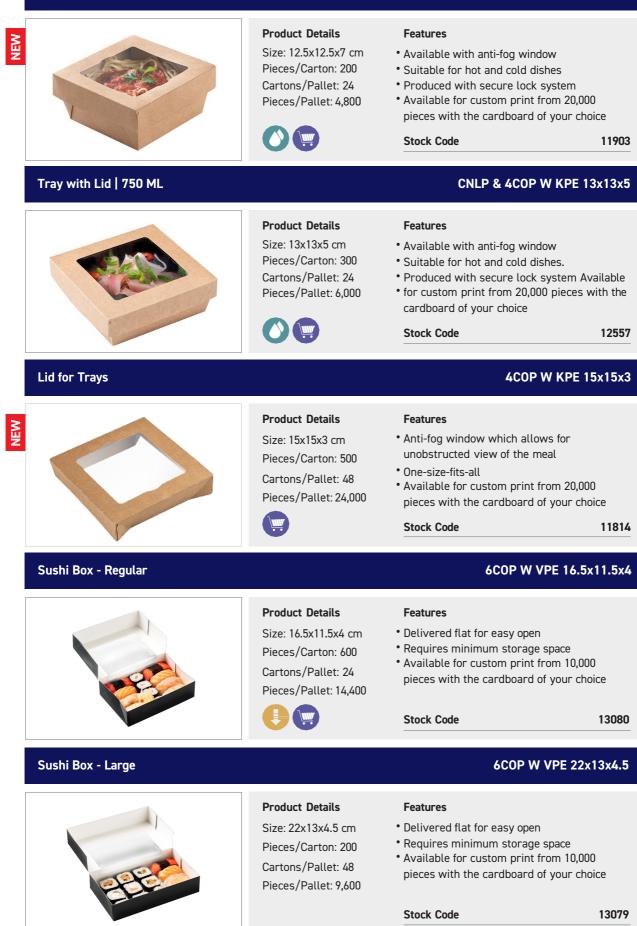

### **Serving Trays**

A wide range of serving trays for both in-store and take-away meals. It is ideal for quick snacks and meals on-the go such as french fries, chicken nuggets, fish and chips, salads, hamburgers, pasta and other types of street food.

Stackability

This line offers some more targeted, onepiece-packaging items for single portions of pizza, ciabatta, sandwiches, waffles and pastries. Most of them are supplied nested and are ready to use while others require manual assembly. This packaging range is ideal for burger houses, fast food restaurants, cafeterias, canteens, hotels and street food vendors.

They can be printed with your artwork from a low volume and are available in five different qualities of paper:

White Virgin Board White Virgin Board + PE Kraft Board + PE Ecological Kraft Board Ecological Kraft Board & Barrier

### **Multifood Boxes**

This packaging range is ideal for various oily and fatty cooked foods and is primarily aimed at restaurants and grill houses.

Leak proof

Stackability

This packaging line is ideal for oily or fatty cooked foods, and is primarily aimed at restaurants and grill houses. They are delivered fully formed and are easy to use. They possess a secure locking system and ventilation to prevent moisture buildup.

Several sizes are available in stock, while a variety of other sizes are available for customization with your customer's artwork starting from 7,000 pieces in two different qualities of paper:

> White Virgin Board & PE Kraft Board & PE