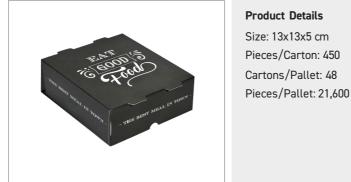

#### **Appetizer Box**

#### 4COP 13x13x5.5

Size: 13x13x5.5 cm Pieces/Carton: 450 Cartons/Pallet: 48 Pieces/Pallet: 21,600

**Product Details** 