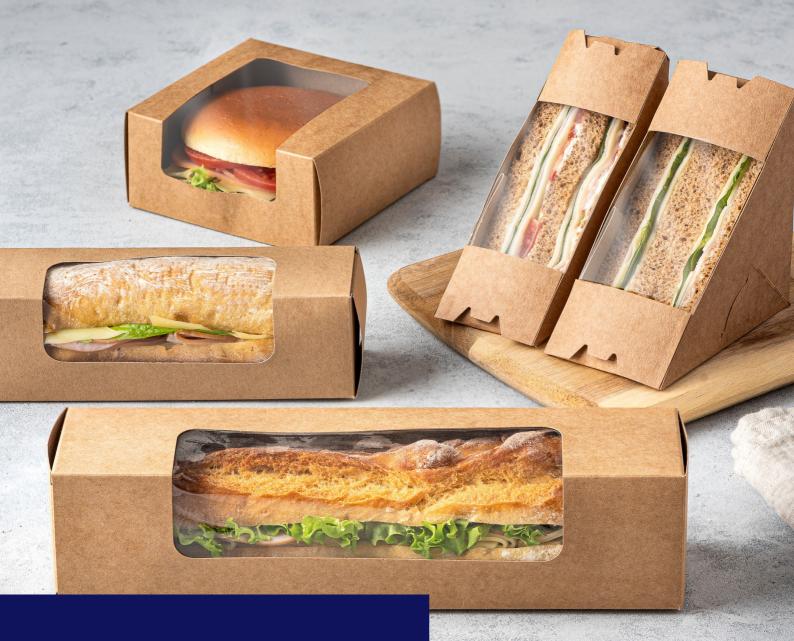

### Sandwich & Wrapper Boxes

A diverse packaging proposal for readyto-go sandwiches, wrappers, tortillas, baguettes, bagels, donuts and other smallportioned appetizers. This packaging is aimed at ready-to-eat sections in patisserie stores, delicatessens, saladbars, cafeterias, catering providers and supermarkets.

Easy assembly

Flat delivery

This product line offers optimal food protection, visibility, ergonomic function and atractive presentation for the end customer.

They can be printed with your artwork from a low volume and are available in six different qualities of paper:

#### Triangle Sandwich Pack

#### TR W KFT 17.5x12.5x7.5

| Features                                                |
|---------------------------------------------------------|
| <ul> <li>Ideal for a large triangle sandwich</li> </ul> |
| <ul> <li>Attractive product display</li> </ul>          |
| • Delivered flat/takes up minimum space                 |
| • Available for custom print from 20,000                |

#### Baguette Box