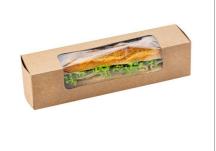

#### Baguette Box

#### Product Details Size: 6x6x29 cm Pieces/Carton: 800 Cartons/Pallet: 24 Pieces/Pallet: 19,200

#### Features

- Display box with window for long sandwich or baguette
- Pre-made solution for the shelf
- Safe packaging for delivery or take out
- Available for custom print from 20,000 pieces with the cardboard of your choice

Stock Code

13074