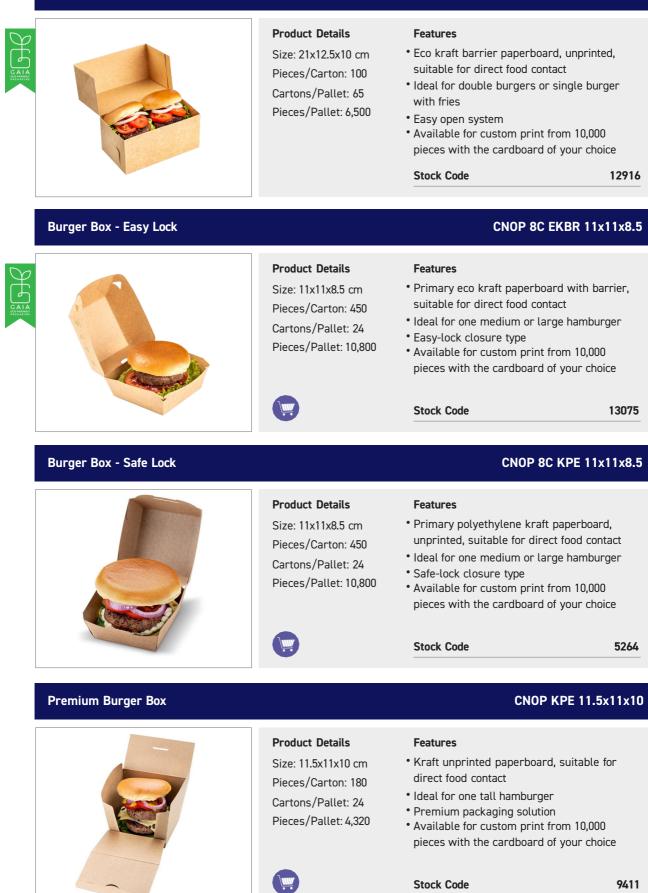

### **Burger Boxes**

A wide range of takeaway boxes for single hamburgers, hamburger portions, small as well as all hamburgers, and hot dogs. They are supplied with two different types of closures, "Easy Lock" and "Safe Lock", which make them easy to handle and deliver.

Stackability

This packaging is aimed at burger houses, pizzerias, fast food stores, and street food shops. They can be printed with your artwork in:

> White Virgin Board White Virgin Board + PE Kraft Board + PE Ecological Kraft Board Ecological Kraft Board & Barrier

**Safe Lock:** Offers a more secure closing system. Ideal for both in-store and at-home deliveries.

**Easy Lock:** Closes with one swift movement. Easy to use by customers and staff.

#### Double Burger Box

#### 6COF EKBR 21x12.5x10