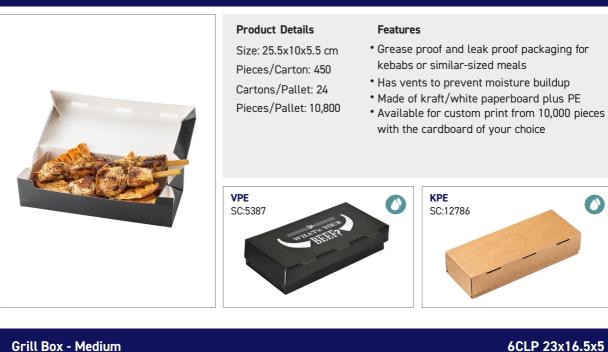

#### Grill Box - Medium

#### Product Details Features • Easy open, grease proof and leak proof Size: 23x16.5x5 cm packaging for grilled, fried and oily meals Pieces/Carton: 325 • Has vents to prevent moisture buildup Cartons/Pallet: 24 • Made of kraft/white paperboard plus PE Pieces/Pallet: 7,800 • Delivered flat with easy open, 6 glued corner Available for custom print from 10,000 pieces • with the cardboard of your choice VPE KPE $\bigcirc$ SC:5386 SC:5641