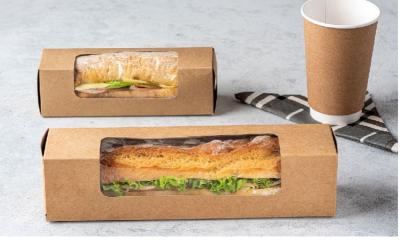

#### Baguette Box

#### Features

- Display box with window for long sandwich or baguette
- Pre-made solution for the shelf
- Safe packaging for delivery or take out
- Available for custom print from 20,000 pieces with the cardboard of your choice

Stock Code

13074