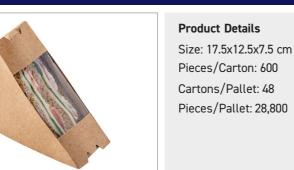

#### Triangle Sandwich Pack

#### TR W KFT 17.5x12.5x7.5

| Features                                                |
|---------------------------------------------------------|
| <ul> <li>Ideal for a large triangle sandwich</li> </ul> |
| <ul> <li>Attractive product display</li> </ul>          |
| • Delivered flat/takes up minimum space                 |
| • Available for custom print from 20,000                |

Available for custom print from 20,000 pieces with the cardboard of your choice

Stock Code

12702

PL01 W KFT 6x6x29