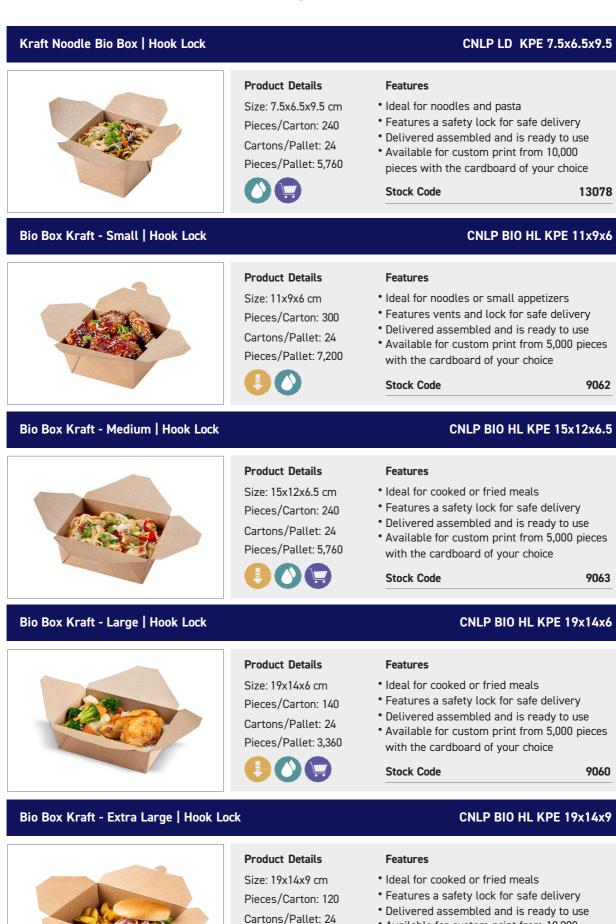

### **Bio Boxes**

Our Bio Boxes range offers a comprehensive product list for the delivery of cooked meals, and includes a wide variety of 100% leak proof packaging solutions that fully cover your restaurant's needs.

Leak proof

Stackability

This range offers a comprehensive product list for the delivery of cooked meals, and includes a wide variety of leak proof packaging solutions that cover most restaurant's needs. The boxes are made of polyethylene-coated paperboard, appropriate for direct food contact. A variety of sizes is available to be printed with your customer's artwork at a minimum order quantity of 5,000 pieces in two different qualities of paper.

Two different types of closing systems are available to choose from:

**Hook Lock:** Closes with a quick, single movement. Easy to use.

**Slot Lock:** Offers a more secure closing system. Ideal for both takeaway and delivery.

Low MOQ

• Available for custom print from 10,000 pieces with the cardboard of your choice

Stock Code

()

Pieces/Pallet: 2,880

11946