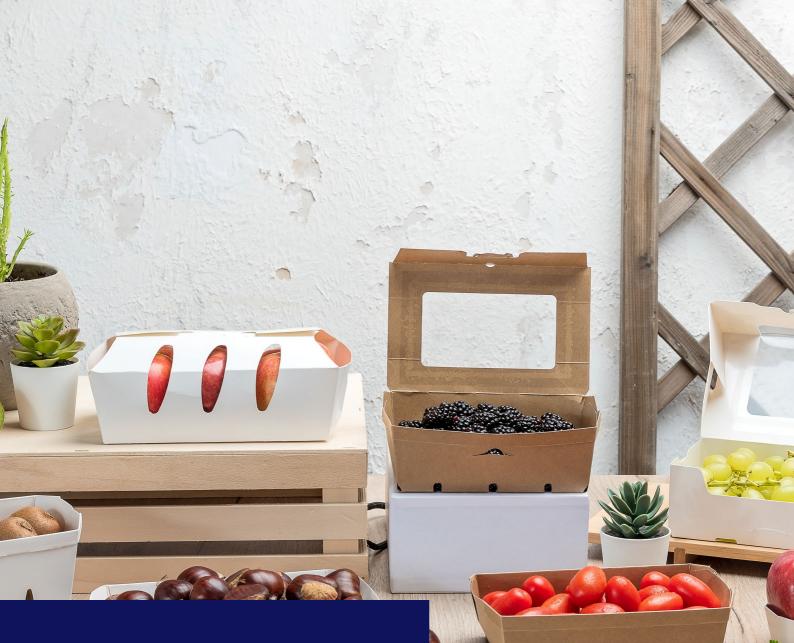

# Fruit & Vegetable Boxes

This range is the ideal paper packaging solution for supermarkets, organic fruit and vegetable stores and more. It is easily customisable and offers flexibility when designing your own dye cuts. Furthermore, it promotes sales in smaller, higher-quality packs. As a result, it increases brand awareness and profit margins.

#### **Eco-friendly**

The use of paper is not only an environmentalyfriendly option, but also a better one thanks to its biodegradable properties, which are not affected by the use of coated materials.

#### **Personalised Printing**

This range is easily customisable and is offered in high-quality print. Your artwork, logo or product photos can be printed directly on your packaging. At the same time, the ban of labels creates savings in material, equipment and labor costs.

\* This range is available upon request. A variety of sizes is available to be printed with your customer's artwork at a minimum order quantity of 50,000 pieces in different qualities of paper.