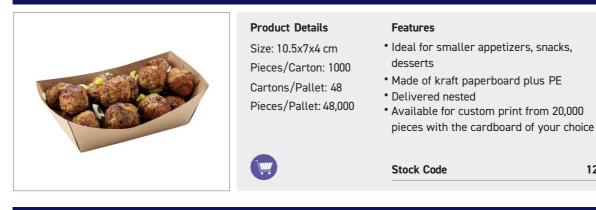

### **Serving Trays**

A wide range of serving trays for both in-store and take-away meals. It is ideal for quick snacks and meals on-the go such as french fries, chicken nuggets, fish and chips, salads, hamburgers, pasta and other types of street food.

Stackability

This line offers some more targeted, onepiece-packaging items for single portions of pizza, ciabatta, sandwiches, waffles and pastries. Most of them are supplied nested and are ready to use while others require manual assembly. This packaging range is ideal for burger houses, fast food restaurants, cafeterias, canteens, hotels and street food vendors.

They can be printed with your artwork from a low volume and are available in five different qualities of paper:

White Virgin Board White Virgin Board + PE Kraft Board + PE Ecological Kraft Board Ecological Kraft Board & Barrier