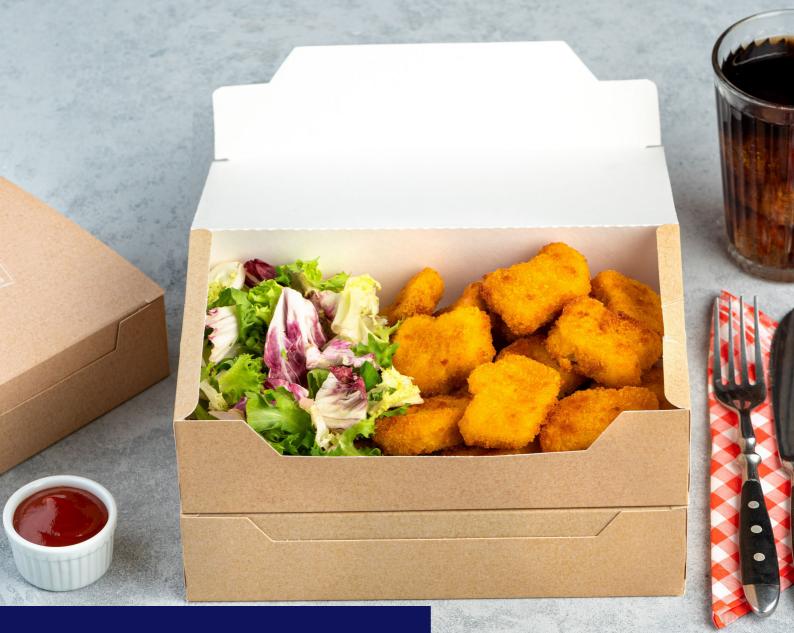

### **Snack Boxes**

A great packaging proposal for readyto-go dry and semi-dry foods such as club sandwiches, french fries, appetizers, crepes and waffles. This is an easy-open product range for bakeries, waffle houses, creperies, sandwich shops, canteens and coffee shops.

Easy assembly

Flat delivery

Ventilated

All products are delivered flat to ensure low transportation and warehousing costs. They are easy to assemble and can be produced with PE-coated material to improve endurance for liquid and fatty foods or without PEcoated material as a low-cost proposal. They have vents to avoid moisture buildup. In this category, you can find shelf-ready products that are packed in low volumes and are aimed at cash and carry stores.