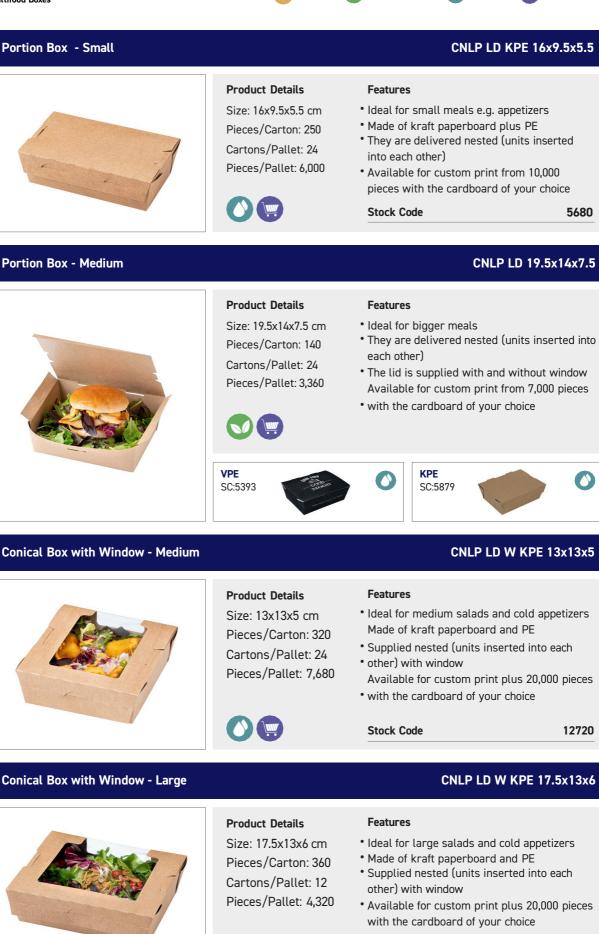

### **Multifood Boxes**

This packaging range is ideal for various oily and fatty cooked foods and is primarily aimed at restaurants and grill houses.

Leak proof

Stackability

This packaging line is ideal for oily or fatty cooked foods, and is primarily aimed at restaurants and grill houses. They are delivered fully formed and are easy to use. They possess a secure locking system and ventilation to prevent moisture buildup.

Several sizes are available in stock, while a variety of other sizes are available for customization with your customer's artwork starting from 7,000 pieces in two different qualities of paper:

> White Virgin Board & PE Kraft Board & PE