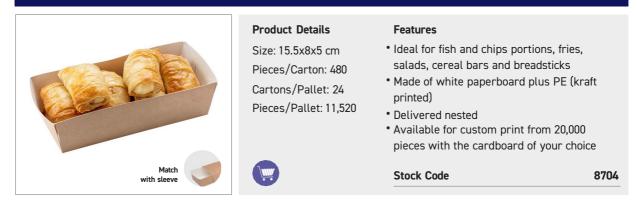

Long Tray

#### CNOP VPE 18.5x8x5.5

|                      | Product Details                                                                          | Features                                                                                                                                                                                                                                                                                 |
|----------------------|------------------------------------------------------------------------------------------|------------------------------------------------------------------------------------------------------------------------------------------------------------------------------------------------------------------------------------------------------------------------------------------|
|                      | Size: 18.5x8x5.5 cm<br>Pieces/Carton: 450<br>Cartons/Pallet: 24<br>Pieces/Pallet: 10,800 | <ul> <li>Ideal for quick snacks on-the-go like salads,<br/>hot dogs, baguettes and fries</li> <li>Made of white paperboard plus PE (kraft<br/>printed)</li> <li>Delivered nested</li> <li>Available for custom print from 20,000<br/>pieces with the cardboard of your choice</li> </ul> |
| Match<br>with sleeve |                                                                                          | Stock Code 8703                                                                                                                                                                                                                                                                          |