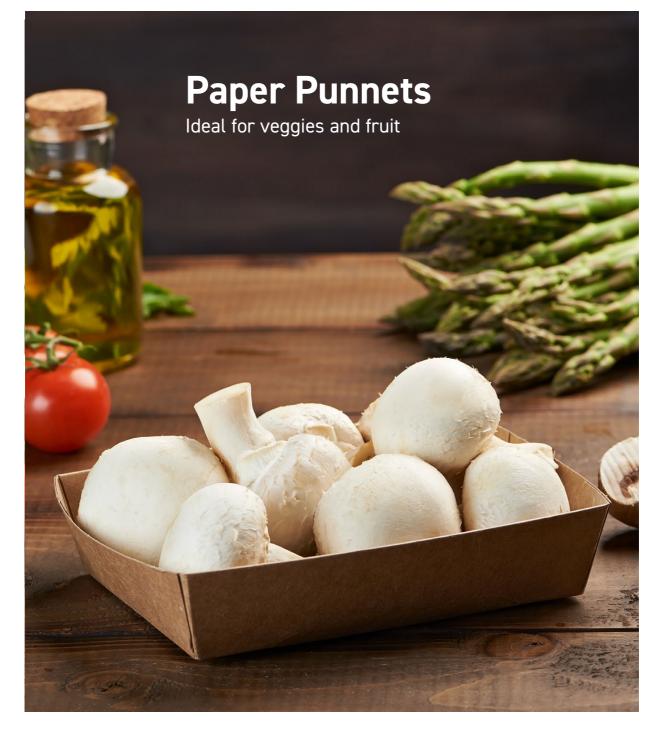

# Fruit & Vegetable Boxes

This range is the ideal paper packaging solution for supermarkets, organic fruit and vegetable stores and more. It is easily customisable and offers flexibility when designing your own dye cuts. Furthermore, it promotes sales in smaller, higher-quality packs. As a result, it increases brand awareness and profit margins.

#### **Eco-friendly**

The use of paper is not only an environmentalyfriendly option, but also a better one thanks to its biodegradable properties, which are not affected by the use of coated materials.