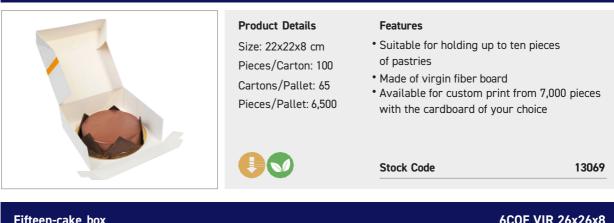

Board & PE Kraft Barrier Ecological Kraft Board Ecological Kraft Board & Barrier

Virgin Board & PE
Kraft Board & PE

Low MOQ

#### Two-cake box

#### 6COF VIR 14x10x7.5



- Suitable for holding up to six pieces of pastries
- Made of virgin fiber board
- Available for custom print from 7,000 pieces with the cardboard of your choice

12684

6COF VIR 20x20x8

#### Eight-cake box



Size: 20x20x8 cm Pieces/Carton: 200 Cartons/Pallet: 48 Pieces/Pallet: 9,600

**Product Details** 

Pieces/Carton: 250

Cartons/Pallet: 48

Pieces/Pallet: 12,000

#### Features

Stock Code

- Suitable for holding up to eight pieces of pastries
- Made of virgin fiber board
- Available for custom print from 7,000 pieces with the cardboard of your choice

Stock Code

12685

#### Ten-cake box

#### 6C0F VIR 22x22x8



#### Fifteen-cake box

#### 6COF VIR 26x26x8



#### Long cake box with window

#### 6COF VIR W 30x15x10

12686







### **Grill House**

Our Grill House range is a complete paper packaging solution for the delivery of grilled and cooked meals. It is designed and manufactured exclusively by our team and is ideal for restaurants and steakhouses.



Easy assembly





Flat delivery

Leakproof

Ventilated

All products are delivered flat to reduce transportation and warehousing costs and open in three, easy steps. This range includes a wide variety of 100% leak proof 6 CLP (corner leak proof) packaging products that fully cover the needs of your business. They are made of polyethylene-coated paperboard, appropriate for direct food contact. Thanks to their polyethylene substrate and unique