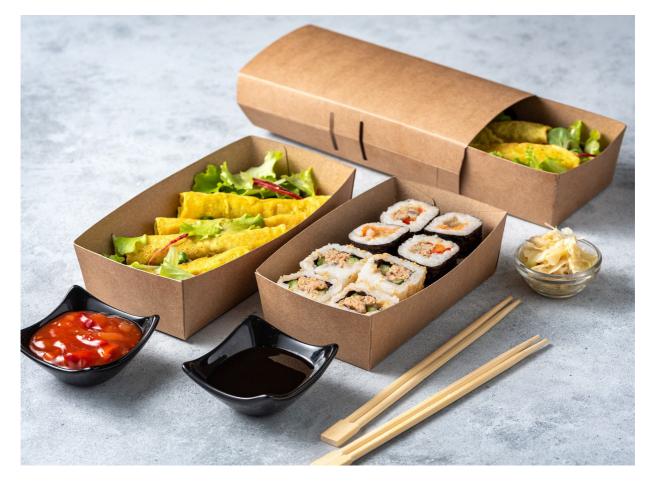

### **Multifood Boxes**

This packaging range is ideal for various oily and fatty cooked foods and is primarily aimed at restaurants and grill houses.

Leak proof

Stackability

This packaging line is ideal for oily or fatty cooked foods, and is primarily aimed at restaurants and grill houses. They are delivered fully formed and are easy to use. They possess a secure locking system and ventilation to prevent moisture buildup.

Several sizes are available in stock, while a variety of other sizes are available for customization with your customer's artwork starting from 7,000 pieces in two different qualities of paper:

> White Virgin Board & PE Kraft Board & PE