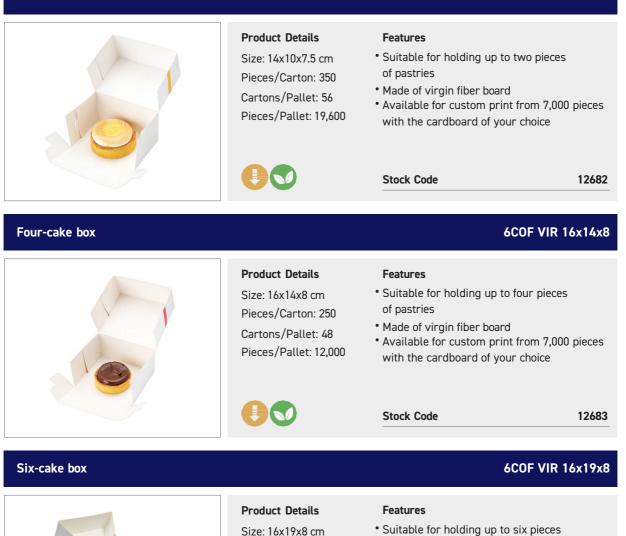

#### Two-cake box

#### 6COF VIR 14x10x7.5

- Suitable for holding up to six pieces of pastries
- Made of virgin fiber board
- Available for custom print from 7,000 pieces with the cardboard of your choice

12684

6COF VIR 20x20x8

#### Eight-cake box

Size: 20x20x8 cm Pieces/Carton: 200 Cartons/Pallet: 48 Pieces/Pallet: 9,600

**Product Details** 

Pieces/Carton: 250

Cartons/Pallet: 48

Pieces/Pallet: 12,000

#### Features

Stock Code

- Suitable for holding up to eight pieces of pastries
- Made of virgin fiber board
- Available for custom print from 7,000 pieces with the cardboard of your choice

Stock Code

12685