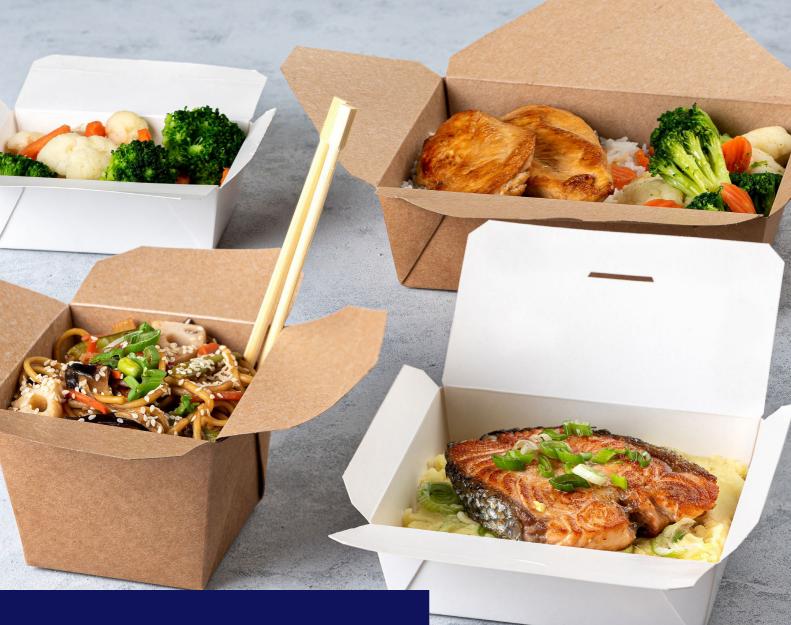

### **Bio Boxes**

Our Bio Boxes range offers a comprehensive product list for the delivery of cooked meals, and includes a wide variety of 100% leak proof packaging solutions that fully cover your restaurant's needs.

Leak proof

Stackability

This range offers a comprehensive product list for the delivery of cooked meals, and includes a wide variety of leak proof packaging solutions that cover most restaurant's needs. The boxes are made of polyethylene-coated paperboard, appropriate for direct food contact. A variety of sizes is available to be printed with your customer's artwork at a minimum order quantity of 5,000 pieces in two different qualities of paper.

Two different types of closing systems are available to choose from:

**Hook Lock:** Closes with a quick, single movement. Easy to use.

**Slot Lock:** Offers a more secure closing system. Ideal for both takeaway and delivery.